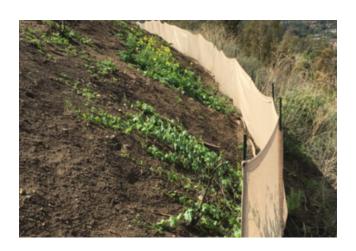

## Robust, High Performing Engineered Perimeter Control System (1 PDH)

A 1-hour overview of the SOXfence® Silt & Sediment Control system. Learn how this next generation of multi-functioning protective project fencing reduces water encroachment, retains sediments, and serves as a containment barrier while creating a safe and healthy environment for wildlife and aquatic habitats.

- Sediment control, turbidity barriers and landslide mitigation
- Installation and anchoring methods
- Independent testing and use cases

SOX Erosion Solutions develops, manufactures and distributes of a suite of patented Bio-Engineered "LIVING SHORELINE" erosion control systems that halt soil erosion and re-stabilize shorelines and hillsides using a patented technical mesh employing a rip-stop technology and anchoring system proven to withstand the forces of nature while providing a healthy environment to support and sustain vegetation. All of our systems are lightweight, open-ended and design flexible, that ultimately allows our system to take any desired shape or size. SOX provides education, training and support to our national network of CSPs (Certified Service Providers) on how to spec, bid, sell, and install our patented erosion control systems.