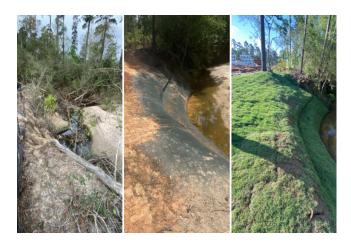

## **Bioengineered Living Shoreline Erosion Control Technology (1 PDH)**

A 1-hour overview of SOX Erosion Solutions, Bio Engineered "Living Shoreline" Erosion Control Systems. Learn how this system immediately stabilizes shorelines, adds aesthetic value to the property, improves the natural ecosystem, and eliminates safety risks for workers and maintenance staff.

- Sediment control, turbidity barriers and landslide mitigation
- Installation and anchoring methods
- Independent testing and use cases

SOX Erosion Solutions develops, manufactures and distributes of a suite of patented Bio-Engineered "LIVING SHORELINE" erosion control systems that halt soil erosion and re-stabilize shorelines and hillsides using a patented technical mesh employing a rip-stop technology and anchoring system proven to withstand the forces of nature while providing a healthy environment to support and sustain vegetation. All of our systems are lightweight, open-ended and design flexible, that ultimately allows our system to take any desired shape or size. SOX provides education, training and support to our national network of CSPs (Certified Service Providers) on how to spec, bid, sell, and install our patented erosion control systems.