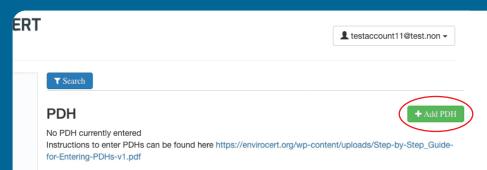

**Step 4.** Once you are in your Certification Portal, Click on "Insert your PDHs here". You can also click "My PDH" in the Sidebar.

**Step 5.** Click the "Add PDH" button on the following webpage.