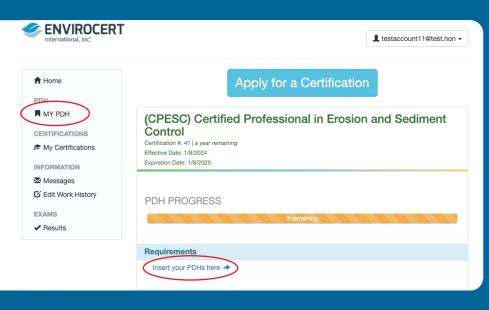

**Step 4.** Once you are in your Certification Portal, Click on "Insert your PDHs here". You can also click "My PDH" in the Sidebar.

**Step 5.** Click the "Add PDH" button on the following webpage.