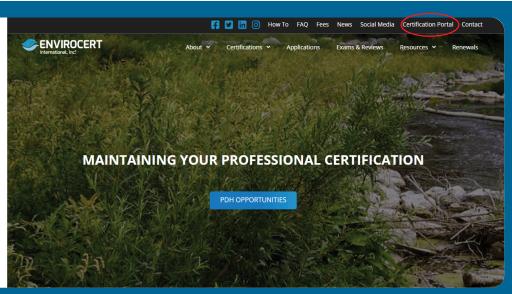

## STEPS TO ENTER PROFESSIONAL DEVELOPMENT HOURS

The following steps show how to enter Professional Development Hours through the ECI Certification Management System (CMS).

**Step 1.** Visit Enviro-Cert.org and click on the "Certification Portal" button in the top bar of the webpage.