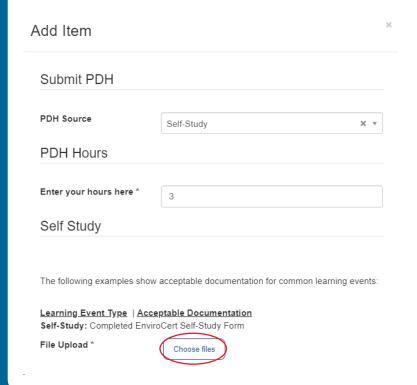

## **Step 6.** Enter the following information:

**PDH Source**: Select one of the following from the drop down menu: Organized education / training event, Self-Study, College Course, Learning Developer, Learning Reviewer, Author, Field Day/Tour, Technical Sales Presentations.

**PDH Hours**: Enter the number of PDHs earned in the associated text box.

**Date Earned:** The actual date this unit of PDH credits was earned.

**Title**: Name of the instruction, presentation or study.

**Step 7.** Upload supporting documents or the ECI Self-Study Form.

File Upload: Click "Choose files" to upload any documentation you have to support the entered PDHs. This can include Participation Certificates, transcripts, or completed EnviroCert forms. Please refer to EnviroCert Policy PS6003.03-16 for more details. Documentation is required for the purpose of completing Audits.